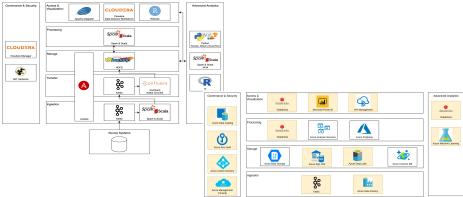

### Scigility Modern Information Platform - Data lake architecture framework

- Hybrid architectures and technology agnostic, cloud & on-prem
- **Feature complete** for use case roadmap
- Production ready including data governance and security requirements