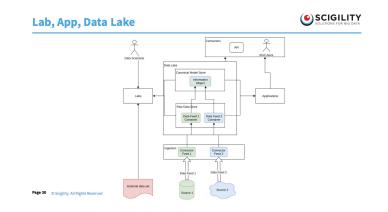

## **Agile for Big Data - Project execution framework (Scrum/SAFe)**

- Defined rolls, events, scrum artifacts
- **Big Data processes**, e.g. for labs, applications, data lake, ...
- DevOps best practices: CI/CD & IaC for code and task management, industrialization of labs to apps, ...